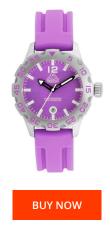

## **DIALANDO**<sup>®</sup>

Kappa ladies' watch KP-1401L-C Specifications

This document contains all the specifications for the Kappa KP-1401L-C ladies' watch. We at the DIALANDO® watch store offer a large selection of authentic watches from the best watch brands in the world. https://www.dialando.nl/

| PRODUCT INFORMATION |                  | MATERIAL & COLOUR  |               |
|---------------------|------------------|--------------------|---------------|
| EAN                 | 8431777770995    | Strap Material     | Rubber        |
| Gender              | Ladies           | Strap Colour       | Violet        |
| Warranty [years]    | 2                | Colour of the dial | Purple        |
|                     |                  | Glass              | Mineral glass |
|                     |                  |                    |               |
| PRODUCT EXECUTION   |                  | DETAILS            |               |
| Display Type        | Analogue         | Clasp              | Buckle        |
| Movement type       | Quartz (Battery) | Water resistant    | 5 ATM         |
|                     |                  |                    |               |
| MEASURES            |                  |                    |               |
| Case width [mm]     | 38               |                    |               |
|                     |                  |                    |               |