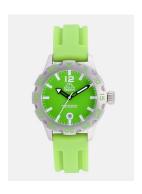

## Kappa ladies' watch KP-1401L-A Specifications

**BUY NOW** 

This document contains all the specifications for the Kappa KP-1401L-A ladies' watch. We at the DIALANDO® watch store offer a large selection of authentic watches from the best watch brands in the world.

https://www.dialando.nl/

| PRODUCT INFORMATIC | N                |
|--------------------|------------------|
| EAN                | 8431777770971    |
| Gender             | Ladies           |
| Warranty [years]   | 2                |
| PRODUCT EXECUTION  |                  |
| Display Type       | Analogue         |
| Movement type      | Quartz (Battery) |
| MEASURES           |                  |
| Case width [mm]    | 38               |

| MATERIAL & COLOUR    |               |
|----------------------|---------------|
| Strap Material       | Rubber        |
| Strap Colour         | Green         |
| Colour of the dial   | Green         |
| Glass                | Mineral glass |
|                      | 5             |
| DETAILS              | · ·           |
| <b>DETAILS</b> Clasp | Buckle        |