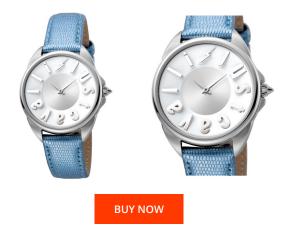

| MATERIAL & COLOUR  |                 |
|--------------------|-----------------|
| Strap Material     | Real leather    |
| Strap Colour       | Blue            |
| Case Material      | Stainless steel |
| Case Colour        | Silver          |
| Colour of the dial | White           |
| Glass              | Mineral glass   |
|                    |                 |
| DETAILS            |                 |

| PRODUCT EXECUTION                |                  |
|----------------------------------|------------------|
| Display Type                     | Analogue         |
| Movement type                    | Quartz (Battery) |
| MEASURES                         |                  |
| Case width [mm]                  | 34               |
| Case thickness [mm]              | 8                |
| Max. wrist<br>circumference [mm] | 185              |