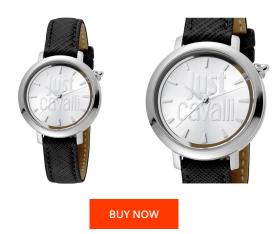

## Just Cavalli ladies' watch JC1L007L0015 Specifications

This document contains all the specifications for the Just Cavalli JC1L007L0015 ladies' watch. We at the DIALANDO® watch store offer a large selection of authentic watches from the best watch brands in the world. https://www.dialando.nl/

| PRODUCT INFORMATION |               |  |
|---------------------|---------------|--|
| EAN                 | 4895158183998 |  |
| Gender              | Ladies        |  |
| Brand               | Just Cavalli  |  |
| Warranty [years]    | 2             |  |

| MATERIAL & COLOUR  |                 |
|--------------------|-----------------|
| Strap Material     | Real leather    |
| Strap Colour       | Black           |
| Case Material      | Stainless steel |
| Case Colour        | Silver          |
| Colour of the dial | Silver          |
| Glass              | Mineral glass   |
|                    |                 |
|                    |                 |

| PRODUCT EXECUTION                |                  |
|----------------------------------|------------------|
| Display Type                     | Analogue         |
| Movement type                    | Quartz (Battery) |
| MEASURES                         |                  |
| Case width [mm]                  | 34               |
| Case thickness [mm]              | 9                |
| Max. wrist<br>circumference [mm] | 185              |

| DETAILS         |            |
|-----------------|------------|
| Clasp           | Pin buckle |
| Water resistant | 5 ATM      |