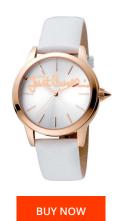

## Just Cavalli ladies' watch JC1L006L0045 Specifications

This document contains all the specifications for the Just Cavalli JC1L006L0045 ladies' watch. We at the DIALANDO® watch store offer a large selection of authentic watches from the best watch brands in the world.

| MATERIAL & COLOUR  |               |
|--------------------|---------------|
| Strap Material     | Real leather  |
| Strap Colour       | White         |
| Colour of the dial | White         |
| Glass              | Mineral glass |
| DETAILS            |               |
| Clasp              | Buckle        |
| Water resistant    | 5 ATM         |