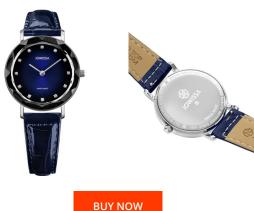

## Jowissa ladies' watch J5.645.M Specifications

This document contains all the specifications for the Jowissa Aura J5.645.M ladies' watch. We at the DIALANDO® watch store offer a large selection of authentic watches from the best watch brands in the world. https://www.dialando.nl/

| MATERIAL & COLOUR    |               |
|----------------------|---------------|
| Strap Material       | Real leather  |
| Strap Colour         | Blue          |
| Colour of the dial   | Blue          |
| Glass                | Mineral glass |
|                      |               |
| DETAILS              |               |
| <b>DETAILS</b> Clasp | Buckle        |