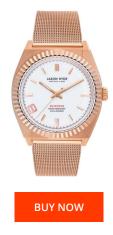

| PRODUCT INFORMATION |                  | MATERIAL & COLOUR  |               |
|---------------------|------------------|--------------------|---------------|
| AN                  | 0812579030223    | Strap Material     | Textile       |
| Gender              | Ladies           | Strap Colour       | Pink          |
| /arranty [years]    | 2                | Colour of the dial | White         |
|                     |                  | Glass              | Mineral glass |
|                     |                  |                    |               |
| RODUCT EXECUTION    |                  | DETAILS            |               |
| play Type           | Analogue         | Clasp              | Buckle        |
| vement type         | Quartz (Battery) | Water resistant    | 5 ATM         |
|                     |                  |                    |               |
| ASURES              |                  |                    |               |
| se width [mm]       | 36               |                    |               |
|                     |                  |                    |               |