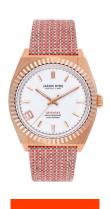

## Jason Hyde ladies' watch JH20012 Specifications

**BUY NOW** 

This document contains all the specifications for the Jason Hyde JH20012 ladies' watch. We at the DIALANDO® watch store offer a large selection of authentic watches from the best watch brands in the world.

https://www.dialando.nl/

| PRODUCT INFORMATION |                  |
|---------------------|------------------|
| EAN                 | 0812579030186    |
| Gender              | Ladies           |
| Warranty [years]    | 2                |
| PRODUCT EXECUTION   |                  |
| Display Type        | Analogue         |
| Movement type       | Quartz (Battery) |
| MEASURES            |                  |
| Case width [mm]     | 36               |

| MATERIAL & COLOUR    |               |
|----------------------|---------------|
| Strap Material       | Textile       |
| Strap Colour         | Red           |
| Colour of the dial   | White         |
| Glass                | Mineral glass |
|                      |               |
| DETAILS              | J             |
| <b>DETAILS</b> Clasp | Buckle        |