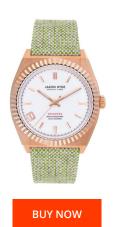

## Jason Hyde ladies' watch JH20011 Specifications

This document contains all the specifications for the Jason Hyde JH20011 ladies' watch. We at the DIALANDO® watch store offer a large selection of authentic watches from the best watch brands in the world.

https://www.dialando.nl/

| PRODUCT INFORMATION | N                |
|---------------------|------------------|
| EAN                 | 0812579030179    |
| Gender              | Ladies           |
| Warranty [years]    | 2                |
| PRODUCT EXECUTION   |                  |
| Display Type        | Analogue         |
| Movement type       | Quartz (Battery) |
| MEASURES            |                  |
| Case width [mm]     | 36               |

| MATERIAL & COLOUR    |                 |
|----------------------|-----------------|
| Strap Material       | Textile         |
| Strap Colour         | Green           |
| Colour of the dial   | White           |
| Glass                | Mineral glass   |
|                      | initeral glass  |
| DETAILS              | Willet di globo |
| <b>DETAILS</b> Clasp | Buckle          |