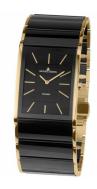

## Jacques Lemans ladies' watch 1-1940C Specifications

**BUY NOW** 

This document contains all the specifications for the Jacques Lemans Dublin 1-1940C ladies' watch. We at the DIALANDO® watch store offer a large selection of authentic watches from the best watch brands in the world.

| MATERIAL & COLOUR  |                            |
|--------------------|----------------------------|
| Strap Material     | Ceramics / Stainless steel |
| Strap Colour       | Black / Gold               |
| Case Material      | Stainless steel            |
| Case Colour        | Black / Gold               |
| Case Surface       | Polished                   |
| Colour of the dial | Black                      |
| Glass              | Sapphire glass             |
|                    |                            |
| DETAILS            |                            |
|                    |                            |

| DETAILS         |                                  |
|-----------------|----------------------------------|
| Bezel           | Fixed                            |
| Case Bottom     | Stainless steel bottom (pressed) |
| Clasp           | Butterfly clasp                  |
| Water resistant | 5 ATM                            |