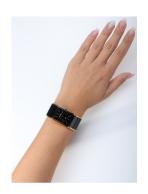

| MEASURES                      |     |
|-------------------------------|-----|
| Case width [mm]               | 24  |
| Case thickness [mm]           | 7   |
| Lug width [mm]                | 24  |
| Max. wrist circumference [mm] | 190 |