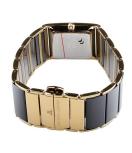

| MATERIAL & COLOUR  |                            |
|--------------------|----------------------------|
| Strap Material     | Ceramics / Stainless steel |
| Strap Colour       | Black / Gold               |
| Case Material      | Stainless steel            |
| Case Colour        | Black / Gold               |
| Case Surface       | Polished                   |
| Colour of the dial | Black                      |
| Glass              | Sapphire glass             |
|                    |                            |
| DETAILS            |                            |
|                    |                            |

| DETAILS         |                                  |
|-----------------|----------------------------------|
| Bezel           | Fixed                            |
| Case Bottom     | Stainless steel bottom (pressed) |
| Clasp           | Butterfly clasp                  |
| Water resistant | 5 ATM                            |