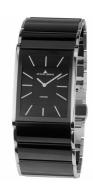

## Jacques Lemans ladies' watch 1-1940A Specifications

**BUY NOW** 

This document contains all the specifications for the Jacques Lemans 1-1940A ladies' watch. We at the DIALANDO® watch store offer a large selection of authentic watches from the best watch brands in the world.

| MATERIAL & COLOUR  |                            |
|--------------------|----------------------------|
| Strap Material     | Ceramics / Stainless steel |
| Strap Colour       | Silver / Black             |
| Case Material      | Stainless steel            |
| Case Colour        | Silver / Black             |
| Case Surface       | Polished                   |
| Colour of the dial | Black                      |
| Glass              | Sapphire glass             |
| DETAILS            |                            |
| DETAILS            |                            |
| Bezel              | Fixed                      |
|                    |                            |