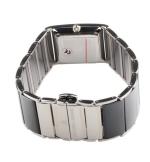

| MATERIAL & COLOUR  |                            |
|--------------------|----------------------------|
| Strap Material     | Ceramics / Stainless steel |
| Strap Colour       | Silver / Black             |
| Case Material      | Stainless steel            |
| Case Colour        | Silver / Black             |
| Case Surface       | Polished                   |
| Colour of the dial | Black                      |
| Glass              | Sapphire glass             |
| DETAILS            |                            |
| DETAILS            |                            |
| Bezel              | Fixed                      |
|                    |                            |

Stainless steel bottom (pressed)

Butterfly clasp 5 ATM