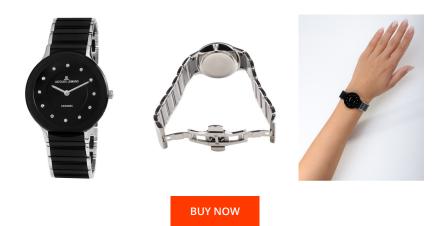

| MATERIAL & COLOUR  |                            |
|--------------------|----------------------------|
| Strap Material     | Ceramics / Stainless steel |
| Strap Colour       | Silver / Black             |
| Case Material      | Stainless steel / Ceramics |
| Case Colour        | Silver / Black             |
| Case Surface       | Polished                   |
| Colour of the dial | Black                      |
| Stone type         | Glass crystal              |
| Glass              | Sapphire glass             |

| DETAILS         |                                  |
|-----------------|----------------------------------|
| Bezel           | Fixed                            |
| Case Bottom     | Stainless steel bottom (pressed) |
| Clasp           | Butterfly clasp                  |
| Water resistant | 5 ATM                            |