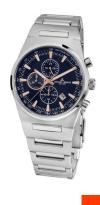

## Jacques Lemans ladies' watch 1-1738B Specifications

**BUY NOW** 

This document contains all the specifications for the Jacques Lemans 1-1738B ladies' watch. We at the DIALANDO® watch store offer a large selection of authentic watches from the best watch brands in the world.

https://www.dialando.nl/

| PRODUCT INFORMATION |                |  |
|---------------------|----------------|--|
| EAN                 | 4040662131632  |  |
| Gender              | Ladies         |  |
| Brand               | Jacques Lemans |  |
| Collection          | Manchester     |  |
| Warranty [years]    | 2              |  |

| PRODUCT EXECUTION |                                             |
|-------------------|---------------------------------------------|
| Display Type      | Analogue                                    |
| Movement type     | Quartz (Battery)                            |
| Functions         | Second / Minute / Date / Chronograph / Hour |

| MEASURES                      |     |
|-------------------------------|-----|
| Case width [mm]               | 36  |
| Case thickness [mm]           | 10  |
| Lug width [mm]                | 21  |
| Max. wrist circumference [mm] | 190 |

| MATERIAL & COLOUR  |                   |
|--------------------|-------------------|
| Strap Material     | Stainless steel   |
| Strap Colour       | Silver            |
| Case Material      | Stainless steel   |
| Case Colour        | Silver            |
| Case Surface       | Polished / Matted |
| Colour of the dial | Blue              |
| Glass              | Mineral glass     |
| DETAILS            |                   |

| DETAILS         |                                   |
|-----------------|-----------------------------------|
| Bezel           | Fixed                             |
| Case Bottom     | Stainless steel bottom (screwed)  |
| Clasp           | Folding clasp                     |
| Lighting        | Luminous hands / Luminous indexes |
| Water resistant | 10 ATM                            |