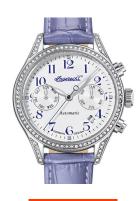

https://www.dialando.nl/

| PRODUCT INFORMATION |               |  |
|---------------------|---------------|--|
| EAN                 | 4056007740124 |  |
| Gender              | Ladies        |  |
| Brand               | Ingersoll     |  |
| Collection          | Seminole      |  |
| Limited Edition     | Ja            |  |
| Warranty [years]    | 2             |  |

| PRODUCT EXECUTION |                                                         |
|-------------------|---------------------------------------------------------|
| Display Type      | Analogue                                                |
| Movement type     | Automatic                                               |
| Movement Name     | Ingersoll / 21 Lagersteine / Kal.619                    |
| Functions         | Hour / Second / Month / Minute / Date / Day of the week |

| MEASURES                      |     |
|-------------------------------|-----|
| Case width [mm]               | 36  |
| Case thickness [mm]           | 13  |
| Lug width [mm]                | 16  |
| Max. wrist circumference [mm] | 195 |

| MATERIAL & COLOUR  |                 |
|--------------------|-----------------|
| Strap Material     | Real leather    |
| Strap Colour       | Purple          |
| Case Material      | Stainless steel |
| Case Colour        | Silver          |
| Case Surface       | Polished        |
| Colour of the dial | Silver          |
| Stone type         | Glass crystal   |
| Glass              | Mineral glass   |
|                    |                 |
| DETAILS            |                 |

| DETAILS         |                        |
|-----------------|------------------------|
| Bezel           | Fixed                  |
| Case Bottom     | Glass bottom (screwed) |
| Clasp           | Folding clasp          |
| Lighting        | Luminous hands         |
| Water resistant | 5 ATM                  |