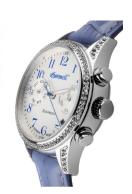

https://www.dialando.nl/

| PRODUCT INFORMATION |               |  |
|---------------------|---------------|--|
| EAN                 | 4056007740124 |  |
| Gender              | Ladies        |  |
| Brand               | Ingersoll     |  |
| Collection          | Seminole      |  |
| Limited Edition     | Ja            |  |
| Warranty [years]    | 2             |  |

| PRODUCT EXECUTION |                                                         |
|-------------------|---------------------------------------------------------|
| Display Type      | Analogue                                                |
| Movement type     | Automatic                                               |
| Movement Name     | Ingersoll / 21 Lagersteine / Kal.619                    |
| Functions         | Hour / Second / Month / Minute / Date / Day of the week |

| MEASURES                      |     |
|-------------------------------|-----|
| Case width [mm]               | 36  |
| Case thickness [mm]           | 13  |
| Lug width [mm]                | 16  |
| Max. wrist circumference [mm] | 195 |

| MATERIAL & COLOUR  |                 |
|--------------------|-----------------|
| Strap Material     | Real leather    |
| Strap Colour       | Purple          |
| Case Material      | Stainless steel |
| Case Colour        | Silver          |
| Case Surface       | Polished        |
| Colour of the dial | Silver          |
| Stone type         | Glass crystal   |
| Glass              | Mineral glass   |
|                    |                 |
| DETAILS            |                 |

| DETAILS         |                        |
|-----------------|------------------------|
| Bezel           | Fixed                  |
| Case Bottom     | Glass bottom (screwed) |
| Clasp           | Folding clasp          |
| Lighting        | Luminous hands         |
| Water resistant | 5 ATM                  |