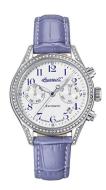

https://www.dialando.nl/

| PRODUCT INFORMATION |               |  |
|---------------------|---------------|--|
| EAN                 | 4056007740124 |  |
| Gender              | Ladies        |  |
| Brand               | Ingersoll     |  |
| Collection          | Seminole      |  |
| Limited Edition     | Ja            |  |
| Warranty [years]    | 2             |  |

| PRODUCT EXECUTION |                                                         |
|-------------------|---------------------------------------------------------|
| Display Type      | Analogue                                                |
| Movement type     | Automatic                                               |
| Movement Name     | Ingersoll / 21 Lagersteine / Kal.619                    |
| Functions         | Hour / Second / Month / Minute / Date / Day of the week |

| MEASURES                      |     |
|-------------------------------|-----|
| Case width [mm]               | 36  |
| Case thickness [mm]           | 13  |
| Lug width [mm]                | 16  |
| Max. wrist circumference [mm] | 195 |

| MATERIAL & COLOUR  |                 |
|--------------------|-----------------|
| Strap Material     | Real leather    |
| Strap Colour       | Purple          |
| Case Material      | Stainless steel |
| Case Colour        | Silver          |
| Case Surface       | Polished        |
| Colour of the dial | Silver          |
| Stone type         | Glass crystal   |
| Glass              | Mineral glass   |
|                    |                 |
| DETAILS            |                 |

| DETAILS         |                        |
|-----------------|------------------------|
| Bezel           | Fixed                  |
| Case Bottom     | Glass bottom (screwed) |
| Clasp           | Folding clasp          |
| Lighting        | Luminous hands         |
| Water resistant | 5 ATM                  |