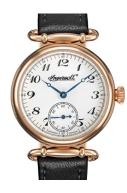

## Ingersoll ladies' watch IN1320RSL Specifications

**BUY NOW** 

This document contains all the specifications for the Ingersoll IN1320RSL ladies' watch. We at the DIALANDO® watch store offer a large selection of authentic watches from the best watch brands in the world.

| MATERIAL & COLOUR  |                        |
|--------------------|------------------------|
| Strap Material     | Real leather           |
| Strap Colour       | Black                  |
| Case Material      | Stainless steel        |
| Case Colour        | Rose gold              |
| Case Surface       | Polished               |
| Colour of the dial | Silver                 |
| Glass              | Mineral glass          |
|                    |                        |
| DETAILS            |                        |
| Bezel              | Fixed                  |
| Case Bottom        | Glass bottom (screwed) |
| Clasp              | Pin buckle             |
| Water resistant    | 5 ATM                  |