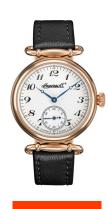

## Ingersoll ladies' watch IN1320RSL Specifications

**BUY NOW** 

This document contains all the specifications for the Ingersoll IN1320RSL ladies' watch. We at the DIALANDO® watch store offer a large selection of authentic watches from the best watch brands in the world.

| MATERIAL & COLOUR  |                        |
|--------------------|------------------------|
| Strap Material     | Real leather           |
| Strap Colour       | Black                  |
| Case Material      | Stainless steel        |
| Case Colour        | Rose gold              |
| Case Surface       | Polished               |
| Colour of the dial | Silver                 |
| Glass              | Mineral glass          |
|                    |                        |
| DETAILS            |                        |
| Bezel              | Fixed                  |
| Case Bottom        | Glass bottom (screwed) |
| Clasp              | Pin buckle             |
| Water resistant    | 5 ATM                  |