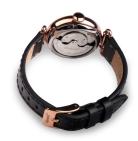

| MATERIAL & COLOUR  |                        |
|--------------------|------------------------|
| Strap Material     | Real leather           |
| Strap Colour       | Black                  |
| Case Material      | Stainless steel        |
| Case Colour        | Rose gold              |
| Case Surface       | Polished               |
| Colour of the dial | Silver                 |
| Glass              | Mineral glass          |
|                    |                        |
| DETAILS            |                        |
| Bezel              | Fixed                  |
| Case Bottom        | Glass bottom (screwed) |
| Clasp              | Pin buckle             |
| Water resistant    | 5 ATM                  |