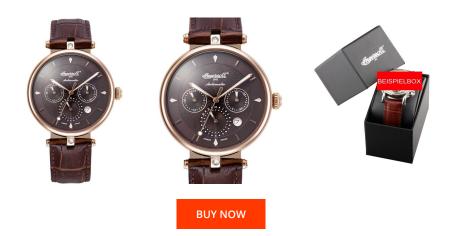

## Ingersoll ladies' watch IN1318RBR Specifications

This document contains all the specifications for the Ingersoll Shawnee IN1318RBR ladies' watch. We at the DIALANDO® watch store offer a large selection of authentic watches from the best watch brands in the world. https://www.dialando.nl/

## PRODUCT INFORMATION

| EAN              | 4056007131885 |
|------------------|---------------|
| Gender           | Ladies        |
| Brand            | Ingersoll     |
| Collection       | Shawnee       |
| Limited Edition  | Ja            |
| Warranty [years] | 2             |

| PRODUCT EXECUTION |                                                                      |
|-------------------|----------------------------------------------------------------------|
| Display Type      | Analogue                                                             |
| Movement type     | Automatic                                                            |
| Movement Name     | 523 / 22 Lagersteine / Ingersoll                                     |
| Functions         | Month / Minute / Date / Day of the week / 24-Hour /<br>Hour / Second |

| MATERIAL & COLOUR  |                 |
|--------------------|-----------------|
| Strap Material     | Real leather    |
| Strap Colour       | Brown           |
| Case Material      | Stainless steel |
| Case Colour        | Rose gold       |
| Case Surface       | Polished        |
| Colour of the dial | Brown           |
| Glass              | Mineral glass   |

| DETAILS         |                        |
|-----------------|------------------------|
| Bezel           | Fixed                  |
| Case Bottom     | Glass bottom (screwed) |
| Clasp           | Folding clasp          |
| Lighting        | Luminous hands         |
| Water resistant | 3 ATM                  |

## MEASURES

| Case width [mm]                  | 38  |
|----------------------------------|-----|
| Case thickness [mm]              | 15  |
| Lug width [mm]                   | 18  |
| Max. wrist<br>circumference [mm] | 195 |