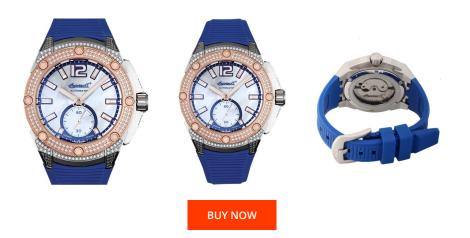

## Ingersoll ladies' watch IN1104BL Specifications

This document contains all the specifications for the Ingersoll San Francisco IN1104BL ladies' watch. We at the DIALANDO® watch store offer a large selection of authentic watches from the best watch brands in the world. https://www.dialando.nl/

| MATERIAL & COLOUR  |                    |
|--------------------|--------------------|
| Strap Material     | Silicone           |
| Strap Colour       | Blue               |
| Case Material      | Stainless steel    |
| Case Colour        | Silver / Rose gold |
| Case Surface       | Matted             |
| Colour of the dial | White              |
| Glass              | Mineral glass      |

| DETAILS         |                                   |
|-----------------|-----------------------------------|
| Bezel           | Fixed                             |
| Case Bottom     | Glass bottom (screwed)            |
| Clasp           | Pin buckle                        |
| Lighting        | Luminous hands / Luminous indexes |
| Water resistant | 5 ATM                             |