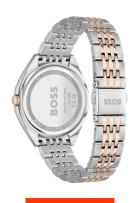

| MATERIAL & COLOUR  |                 |
|--------------------|-----------------|
| Strap Material     | Stainless steel |
| Strap Colour       | Rose gold       |
| Colour of the dial | Green           |
| Glass              | Mineral glass   |
| DETAILS            |                 |
| Clasp              | Folding clasp   |
| Water resistant    | 3 ATM           |