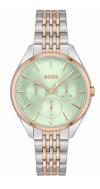

## Hugo Boss ladies' watch 1502641 Specifications

**BUY NOW** 

This document contains all the specifications for the Hugo Boss 1502641 ladies' watch. We at the DIALANDO® watch store offer a large selection of authentic watches from the best watch brands in the world.

| MATERIAL & COLOUR  |                 |
|--------------------|-----------------|
| Strap Material     | Stainless steel |
| Strap Colour       | Rose gold       |
| Colour of the dial | Green           |
| Glass              | Mineral glass   |
| DETAILS            |                 |
| Clasp              | Folding clasp   |
| Water resistant    | 3 ATM           |