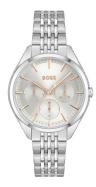

## Hugo Boss ladies' watch 1502640 Specifications

**BUY NOW** 

This document contains all the specifications for the Hugo Boss 1502640 ladies' watch. We at the DIALANDO® watch store offer a large selection of authentic watches from the best watch brands in the world.

| MATERIAL & COLOUR  |                 |
|--------------------|-----------------|
| Strap Material     | Stainless steel |
| Strap Colour       | Silver          |
| Colour of the dial | Silver          |
| Glass              | Mineral glass   |
| DETAILS            |                 |
| Clasp              | Folding clasp   |
| Water resistant    | 3 ATM           |