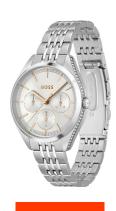

## Hugo Boss ladies' watch 1502640 Specifications

**BUY NOW** 

This document contains all the specifications for the Hugo Boss 1502640 ladies' watch. We at the DIALANDO® watch store offer a large selection of authentic watches from the best watch brands in the world.

| MATERIAL & COLOUR  |                 |
|--------------------|-----------------|
| Strap Material     | Stainless steel |
| Strap Colour       | Silver          |
| Colour of the dial | Silver          |
| Glass              | Mineral glass   |
| DETAILS            |                 |
| Clasp              | Folding clasp   |
| Water resistant    | 3 ATM           |