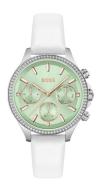

## Hugo Boss ladies' watch 1502629 Specifications

**BUY NOW** 

This document contains all the specifications for the Hugo Boss 1502629 ladies' watch. We at the DIALANDO® watch store offer a large selection of authentic watches from the best watch brands in the world.

| MATERIAL & COLOUR  |               |
|--------------------|---------------|
| Strap Material     | Real leather  |
| Strap Colour       | White         |
| Colour of the dial | Green         |
| Glass              | A.C I . I     |
| GldSS              | Mineral glass |
| DETAILS            | Mineral glass |
|                    | Buckle        |