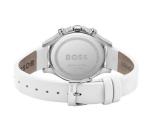

## Hugo Boss ladies' watch 1502629 Specifications

**BUY NOW** 

This document contains all the specifications for the Hugo Boss 1502629 ladies' watch. We at the DIALANDO® watch store offer a large selection of authentic watches from the best watch brands in the world.

| MATERIAL & COLOUR  |               |
|--------------------|---------------|
| Strap Material     | Real leather  |
| Strap Colour       | White         |
| Colour of the dial | Green         |
| Glass              | A.C I . I     |
| GldSS              | Mineral glass |
| DETAILS            | Mineral glass |
|                    | Buckle        |