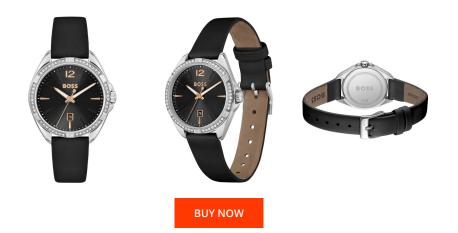

## **DIALANDO**<sup>®</sup>

Hugo Boss ladies' watch 1502624 Specifications

This document contains all the specifications for the Hugo Boss 1502624 ladies' watch. We at the DIALANDO® watch store offer a large selection of authentic watches from the best watch brands in the world. https://www.dialando.nl/

| PRODUCT INFORMATION            |                              | MATERIAL & COLOUR       |                 |
|--------------------------------|------------------------------|-------------------------|-----------------|
| EAN                            | 7613272467056                | Strap Material          | Real leather    |
| Gender                         | Ladies                       | Strap Colour            | Black           |
| Warranty [years]               | 2                            | Colour of the dial      | Black           |
|                                |                              | Glass                   | Mineral glass   |
|                                |                              |                         |                 |
| PRODUCT EXECUTION              |                              |                         |                 |
| PRODUCT EXECUTION              |                              | DETAILS                 |                 |
| PRODUCT EXECUTION Display Type | Analogue                     | <b>DETAILS</b><br>Clasp | Buckle          |
|                                | Analogue<br>Quartz (Battery) |                         | Buckle<br>3 ATM |
| Display Type                   | 5                            | Clasp                   |                 |
| Display Type                   | 5                            | Clasp                   |                 |