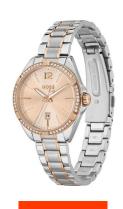

## Hugo Boss ladies' watch 1502622 Specifications

**BUY NOW** 

This document contains all the specifications for the Hugo Boss 1502622 ladies' watch. We at the DIALANDO® watch store offer a large selection of authentic watches from the best watch brands in the world.

| MATERIAL & COLOUR  |                 |
|--------------------|-----------------|
| Strap Material     | Stainless steel |
| Strap Colour       | Rose gold       |
| Colour of the dial | Rose gold       |
| Glass              | Mineral glass   |
| DETAILS            |                 |
| Clasp              | Folding clasp   |
| Water resistant    | 3 ATM           |