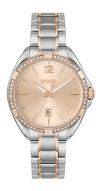

## Hugo Boss ladies' watch 1502622 Specifications

**BUY NOW** 

This document contains all the specifications for the Hugo Boss 1502622 ladies' watch. We at the DIALANDO® watch store offer a large selection of authentic watches from the best watch brands in the world.

| MATERIAL & COLOUR  |                 |
|--------------------|-----------------|
| Strap Material     | Stainless steel |
| Strap Colour       | Rose gold       |
| Colour of the dial | Rose gold       |
| Glass              | Mineral glass   |
| DETAILS            |                 |
| Clasp              | Folding clasp   |
| Water resistant    | 3 ATM           |