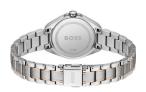

## Hugo Boss ladies' watch 1502622 Specifications

**BUY NOW** 

This document contains all the specifications for the Hugo Boss 1502622 ladies' watch. We at the DIALANDO® watch store offer a large selection of authentic watches from the best watch brands in the world.

| MATERIAL & COLOUR  |                 |
|--------------------|-----------------|
| Strap Material     | Stainless steel |
| Strap Colour       | Rose gold       |
| Colour of the dial | Rose gold       |
| Glass              | Mineral glass   |
| DETAILS            |                 |
| Clasp              | Folding clasp   |
| Water resistant    | 3 ATM           |