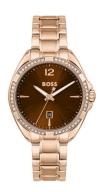

## Hugo Boss ladies' watch 1502621 Specifications

**BUY NOW** 

This document contains all the specifications for the Hugo Boss 1502621 ladies' watch. We at the DIALANDO® watch store offer a large selection of authentic watches from the best watch brands in the world.

| MATERIAL & COLOUR  |                 |
|--------------------|-----------------|
| Strap Material     | Stainless steel |
| Strap Colour       | Rose gold       |
| Colour of the dial | Brown           |
| Glass              | Mineral glass   |
| DETAILS            |                 |
| Clasp              | Folding clasp   |
| Water resistant    | 3 ATM           |