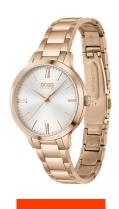

## Hugo Boss ladies' watch 1502582 Specifications

**BUY NOW** 

This document contains all the specifications for the Hugo Boss Faith 1502582 ladies' watch. We at the DIALANDO® watch store offer a large selection of authentic watches from the best watch brands in the world.

| MEASURES            |    |
|---------------------|----|
| Case width [mm]     | 34 |
| Case thickness [mm] | 8  |

| MATERIAL & COLOUR  |                                |
|--------------------|--------------------------------|
| Strap Material     | Stainless steel                |
| Strap Colour       | Rose gold                      |
| Case Material      | Stainless steel                |
| Case Colour        | Rose gold                      |
| Case Surface       | Polished / Matted              |
| Colour of the dial | Rose gold                      |
| Glass              | Mineral glass / Hardened glass |
|                    |                                |
| DETAILS            |                                |
|                    |                                |

| DETAILS         |                                  |
|-----------------|----------------------------------|
| Bezel           | Fixed                            |
| Case Bottom     | Stainless steel bottom / Pressed |
| Clasp           | Folding clasp                    |
| Water resistant | 3 ATM                            |