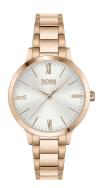

## Hugo Boss ladies' watch 1502582 Specifications

**BUY NOW** 

This document contains all the specifications for the Hugo Boss Faith 1502582 ladies' watch. We at the DIALANDO® watch store offer a large selection of authentic watches from the best watch brands in the world.

| MEASURES            |    |
|---------------------|----|
| Case width [mm]     | 34 |
| Case thickness [mm] | 8  |

| MATERIAL & COLOUR  |                                |
|--------------------|--------------------------------|
| Strap Material     | Stainless steel                |
| Strap Colour       | Rose gold                      |
| Case Material      | Stainless steel                |
| Case Colour        | Rose gold                      |
| Case Surface       | Polished / Matted              |
| Colour of the dial | Rose gold                      |
| Glass              | Mineral glass / Hardened glass |
|                    |                                |
| DETAILS            |                                |
|                    |                                |

| DETAILS         |                                  |
|-----------------|----------------------------------|
| Bezel           | Fixed                            |
| Case Bottom     | Stainless steel bottom / Pressed |
| Clasp           | Folding clasp                    |
| Water resistant | 3 ATM                            |