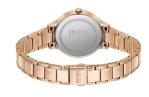

## Hugo Boss ladies' watch 1502582 Specifications

**BUY NOW** 

This document contains all the specifications for the Hugo Boss Faith 1502582 ladies' watch. We at the DIALANDO® watch store offer a large selection of authentic watches from the best watch brands in the world.

| MEASURES            |    |
|---------------------|----|
| Case width [mm]     | 34 |
| Case thickness [mm] | 8  |

| MATERIAL & COLOUR  |                                |
|--------------------|--------------------------------|
| Strap Material     | Stainless steel                |
| Strap Colour       | Rose gold                      |
| Case Material      | Stainless steel                |
| Case Colour        | Rose gold                      |
| Case Surface       | Polished / Matted              |
| Colour of the dial | Rose gold                      |
| Glass              | Mineral glass / Hardened glass |
|                    |                                |
| DETAILS            |                                |
|                    |                                |

| DETAILS         |                                  |
|-----------------|----------------------------------|
| Bezel           | Fixed                            |
| Case Bottom     | Stainless steel bottom / Pressed |
| Clasp           | Folding clasp                    |
| Water resistant | 3 ATM                            |