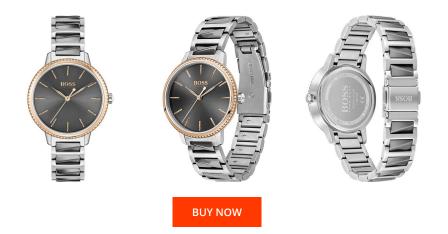

## **DIALANDO**<sup>®</sup>

Hugo Boss ladies' watch 1502569 Specifications

This document contains all the specifications for the Hugo Boss Signature 1502569 ladies' watch. We at the DIALANDO® watch store offer a large selection of authentic watches from the best watch brands in the world. https://www.dialando.nl/

| PRODUCT INFORMATION |               | MATERIAL & COLOUR |                    |
|---------------------|---------------|-------------------|--------------------|
| EAN                 | 7613272416337 | Strap Material    | Stainless steel    |
| Gender              | Ladies        | Strap Colour      | Grey / Silver      |
| Warranty [years]    | 2             | Case Material     | Stainless steel    |
|                     |               | Case Colour       | Silver / Rose gold |
|                     |               | Case Surface      | Polished / Matted  |

| 1                  | ,                              |
|--------------------|--------------------------------|
| Case Material      | Stainless steel                |
| Case Colour        | Silver / Rose gold             |
| Case Surface       | Polished / Matted              |
| Colour of the dial | Grey                           |
| Glass              | Mineral glass / Hardened glass |
| DETAILS            |                                |
| Bezel              | Fixed                          |
|                    |                                |