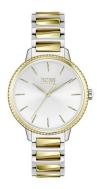

## Hugo Boss ladies' watch 1502568 Specifications

Stainless steel

Stainless steel

Silver / Gold

3 ATM

Gold / Silver

**BUY NOW** 

This document contains all the specifications for the Hugo Boss Signature 1502568 ladies' watch. We at the DIALANDO® watch store offer a large selection of authentic watches from the best watch brands in the world.

| Case Surface  |      | Polished / Matted                |
|---------------|------|----------------------------------|
| Colour of the | dial | Silver                           |
| Glass         |      | Mineral glass / Hardened glass   |
| DETAILS       |      |                                  |
| Bezel         |      | Fixed                            |
| Case Bottom   |      | Stainless steel bottom / Pressed |
| Clasp         |      | Folding clasp                    |

MATERIAL & COLOUR
Strap Material

Strap Colour

Case Material

Case Colour

Water resistant

| PRODUCT EXECUTION |                        |
|-------------------|------------------------|
| Display Type      | Analogue               |
| Movement type     | Quartz (Battery)       |
| Functions         | Second / Minute / Hour |