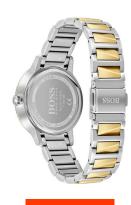

## Hugo Boss ladies' watch 1502568 Specifications

Stainless steel

Stainless steel

Silver / Gold

3 ATM

Gold / Silver

**BUY NOW** 

This document contains all the specifications for the Hugo Boss Signature 1502568 ladies' watch. We at the DIALANDO® watch store offer a large selection of authentic watches from the best watch brands in the world.

| Case Surface  |      | Polished / Matted                |
|---------------|------|----------------------------------|
| Colour of the | dial | Silver                           |
| Glass         |      | Mineral glass / Hardened glass   |
| DETAILS       |      |                                  |
| Bezel         |      | Fixed                            |
| Case Bottom   |      | Stainless steel bottom / Pressed |
| Clasp         |      | Folding clasp                    |

MATERIAL & COLOUR
Strap Material

Strap Colour

Case Material

Case Colour

Water resistant

| PRODUCT EXECUTION |                        |
|-------------------|------------------------|
| Display Type      | Analogue               |
| Movement type     | Quartz (Battery)       |
| Functions         | Second / Minute / Hour |