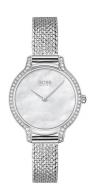

## Hugo Boss ladies' watch 1502558 Specifications

**BUY NOW** 

This document contains all the specifications for the Hugo Boss Gala 1502558 ladies' watch. We at the DIALANDO® watch store offer a large selection of authentic watches from the best watch brands in the world.

https://www.dialando.nl/

| PRODUCT INFORMATION | N                |
|---------------------|------------------|
| EAN                 | 7613272416221    |
| Gender              | Ladies           |
| Warranty [years]    | 2                |
| PRODUCT EXECUTION   |                  |
| Display Type        | Analogue         |
| Movement type       | Quartz (Battery) |
| MEASURES            |                  |
| Case width [mm]     | 28               |

| MATERIAL & COLOUR    |                 |
|----------------------|-----------------|
| Strap Material       | Stainless steel |
| Strap Colour         | Silver          |
| Colour of the dial   | Mother of pearl |
| Glass                | Mineral glass   |
|                      |                 |
| DETAILS              |                 |
| <b>DETAILS</b> Clasp | Clip clasp      |