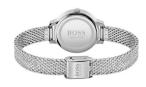

## Hugo Boss ladies' watch 1502558 Specifications

**BUY NOW** 

This document contains all the specifications for the Hugo Boss Gala 1502558 ladies' watch. We at the DIALANDO® watch store offer a large selection of authentic watches from the best watch brands in the world.

https://www.dialando.nl/

| PRODUCT INFORMATION | N                |
|---------------------|------------------|
| EAN                 | 7613272416221    |
| Gender              | Ladies           |
| Warranty [years]    | 2                |
| PRODUCT EXECUTION   |                  |
| Display Type        | Analogue         |
| Movement type       | Quartz (Battery) |
| MEASURES            |                  |
| Case width [mm]     | 28               |

| MATERIAL & COLOUR    |                 |
|----------------------|-----------------|
| Strap Material       | Stainless steel |
| Strap Colour         | Silver          |
| Colour of the dial   | Mother of pearl |
| Glass                | Mineral glass   |
|                      |                 |
| DETAILS              |                 |
| <b>DETAILS</b> Clasp | Clip clasp      |