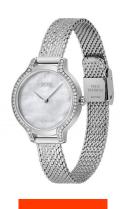

## Hugo Boss ladies' watch 1502558 Specifications

**BUY NOW** 

This document contains all the specifications for the Hugo Boss Gala 1502558 ladies' watch. We at the DIALANDO® watch store offer a large selection of authentic watches from the best watch brands in the world.

https://www.dialando.nl/

| PRODUCT INFORMATION | N                |
|---------------------|------------------|
| EAN                 | 7613272416221    |
| Gender              | Ladies           |
| Warranty [years]    | 2                |
| PRODUCT EXECUTION   |                  |
| Display Type        | Analogue         |
| Movement type       | Quartz (Battery) |
| MEASURES            |                  |
| Case width [mm]     | 28               |

| MATERIAL & COLOUR    |                 |
|----------------------|-----------------|
| Strap Material       | Stainless steel |
| Strap Colour         | Silver          |
| Colour of the dial   | Mother of pearl |
| Glass                | Mineral glass   |
|                      |                 |
| DETAILS              |                 |
| <b>DETAILS</b> Clasp | Clip clasp      |