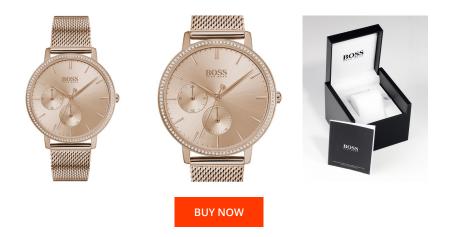

## **DIALANDO**<sup>®</sup>

Hugo Boss ladies' watch 1502519 Specifications

This document contains all the specifications for the Hugo Boss Infinity 1502519 ladies' watch. We at the DIALANDO® watch store offer a large selection of authentic watches from the best watch brands in the world. https://www.dialando.nl/

| PRODUCT INFORMATION |               |  |
|---------------------|---------------|--|
| EAN                 | 7613272354608 |  |
| Gender              | Ladies        |  |
| Brand               | Hugo Boss     |  |
| Collection          | Infinity      |  |
| Warranty [years]    | 2             |  |

| MATERIAL & COLOUR  |                   |
|--------------------|-------------------|
| Strap Material     | Stainless steel   |
| Strap Colour       | Rose gold         |
| Case Material      | Stainless steel   |
| Case Colour        | Rose gold         |
| Case Surface       | Polished / Matted |
| Colour of the dial | Rose gold         |
| Stone type         | Glass crystal     |
| Glass              | Mineral glass     |