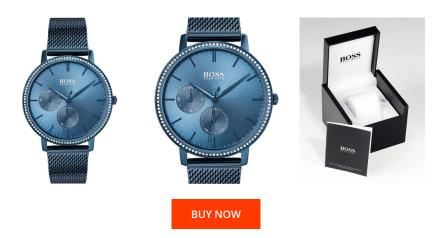

## **DIALANDO**<sup>®</sup>

Hugo Boss ladies' watch 1502518 Specifications

This document contains all the specifications for the Hugo Boss 1502518 ladies' watch. We at the DIALANDO® watch store offer a large selection of authentic watches from the best watch brands in the world. https://www.dialando.nl/

| PRODUCT INFORMATION |               |  |
|---------------------|---------------|--|
| EAN                 | 7613272354592 |  |
| Gender              | Ladies        |  |
| Brand               | Hugo Boss     |  |
| Collection          | Infinity      |  |
| Warranty [years]    | 2             |  |

| MATERIAL & COLOUR  |                   |
|--------------------|-------------------|
| Strap Material     | Stainless steel   |
| Strap Colour       | Blue              |
| Case Material      | Stainless steel   |
| Case Colour        | Blue              |
| Case Surface       | Polished / Matted |
| Colour of the dial | Blue              |
| Stone type         | Glass crystal     |
| Glass              | Mineral glass     |