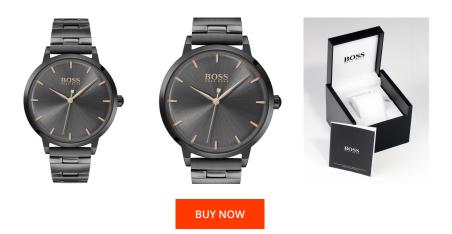

## Hugo Boss ladies' watch 1502503 Specifications

This document contains all the specifications for the Hugo Boss 1502503 ladies' watch. We at the DIALANDO® watch store offer a large selection of authentic watches from the best watch brands in the world. https://www.dialando.nl/

| PRODUCT INFORMATION | 1             |
|---------------------|---------------|
| EAN                 | 7613272354448 |
| Gender              | Ladies        |
| Brand               | Hugo Boss     |
| Collection          | Marina        |
|                     |               |

2

| MATERIAL & COLOUR  |                   |
|--------------------|-------------------|
| Strap Material     | Stainless steel   |
| Strap Colour       | Grey              |
| Case Material      | Stainless steel   |
| Case Colour        | Grey              |
| Case Surface       | Matted / Polished |
| Colour of the dial | Grey              |
| Glass              | Mineral glass     |