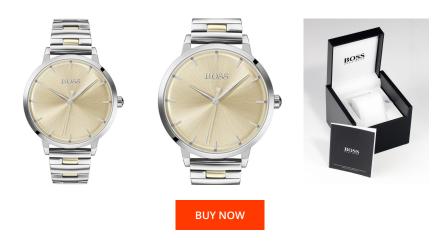

| MATERIAL & COLOUR  |                                  |
|--------------------|----------------------------------|
| Strap Material     | Stainless steel                  |
| Strap Colour       | Silver / Gold                    |
| Case Material      | Stainless steel                  |
| Case Colour        | Silver                           |
| Case Surface       | Polished / Matted                |
| Colour of the dial | Gold                             |
| Glass              | Mineral glass                    |
| DETAILS            |                                  |
| Bezel              | Fixed                            |
| Case Bottom        | Stainless steel bottom (pressed) |

Folding clasp 3 ATM

Water resistant