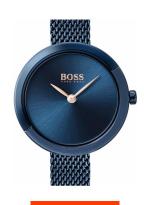

| PRODUCT INFORMATION |               |  |
|---------------------|---------------|--|
| EAN                 | 7613272354387 |  |
| Gender              | Ladies        |  |
| Brand               | Hugo Boss     |  |
| Collection          | Ophelia       |  |
| Warranty [years]    | 2             |  |

| PRODUCT EXECUTION |                  |
|-------------------|------------------|
| Display Type      | Analogue         |
| Movement type     | Quartz (Battery) |
| Functions         | Hour / Minute    |

| MEASURES                      |     |
|-------------------------------|-----|
| Case width [mm]               | 28  |
| Case thickness [mm]           | 8   |
| Lug width [mm]                | 10  |
| Max. wrist circumference [mm] | 180 |

| MATERIAL & COLOUR  |                                  |
|--------------------|----------------------------------|
| Strap Material     | Stainless steel                  |
| Strap Colour       | Blue                             |
| Case Material      | Stainless steel                  |
| Case Colour        | Blue                             |
| Case Surface       | Matted / Polished                |
| Colour of the dial | Blue                             |
| Glass              | Mineral glass                    |
| DETAILS            |                                  |
| Bezel              | Fixed                            |
| Case Bottom        | Stainless steel bottom (pressed) |

Pin buckle 3 ATM

Water resistant