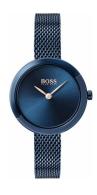

| PRODUCT INFORMATION |               |  |
|---------------------|---------------|--|
| EAN                 | 7613272354387 |  |
| Gender              | Ladies        |  |
| Brand               | Hugo Boss     |  |
| Collection          | Ophelia       |  |
| Warranty [years]    | 2             |  |

| PRODUCT EXECUTION |                  |
|-------------------|------------------|
| Display Type      | Analogue         |
| Movement type     | Quartz (Battery) |
| Functions         | Hour / Minute    |

| MEASURES                      |     |
|-------------------------------|-----|
| Case width [mm]               | 28  |
| Case thickness [mm]           | 8   |
| Lug width [mm]                | 10  |
| Max. wrist circumference [mm] | 180 |

| MATERIAL & COLOUR  |                                  |
|--------------------|----------------------------------|
| Strap Material     | Stainless steel                  |
| Strap Colour       | Blue                             |
| Case Material      | Stainless steel                  |
| Case Colour        | Blue                             |
| Case Surface       | Matted / Polished                |
| Colour of the dial | Blue                             |
| Glass              | Mineral glass                    |
| DETAILS            |                                  |
| Bezel              | Fixed                            |
| Case Bottom        | Stainless steel bottom (pressed) |

Pin buckle 3 ATM

Water resistant