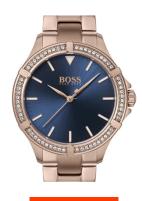

| MATERIAL & COLOUR  |                   |
|--------------------|-------------------|
| Strap Material     | Stainless steel   |
| Strap Colour       | Rose gold         |
| Case Material      | Stainless steel   |
| Case Colour        | Rose gold         |
| Case Surface       | Polished / Matted |
| Colour of the dial | Blue              |
| Stone type         | Swarovski         |
| Glass              | Mineral glass     |
|                    |                   |
| DETAILS            |                   |

| DETAILS         |                                  |
|-----------------|----------------------------------|
| Bezel           | Fixed                            |
| Case Bottom     | Stainless steel bottom (pressed) |
| Clasp           | Folding clasp                    |
| Water resistant | 3 ATM                            |