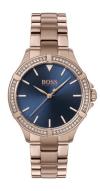

| MATERIAL & COLOUR  |                   |
|--------------------|-------------------|
| Strap Material     | Stainless steel   |
| Strap Colour       | Rose gold         |
| Case Material      | Stainless steel   |
| Case Colour        | Rose gold         |
| Case Surface       | Polished / Matted |
| Colour of the dial | Blue              |
| Stone type         | Swarovski         |
| Glass              | Mineral glass     |
|                    |                   |
| DETAILS            |                   |

| DETAILS         |                                  |
|-----------------|----------------------------------|
| Bezel           | Fixed                            |
| Case Bottom     | Stainless steel bottom (pressed) |
| Clasp           | Folding clasp                    |
| Water resistant | 3 ATM                            |