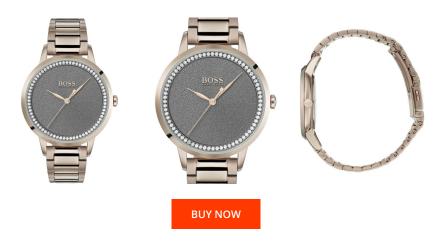

| MATERIAL & COLOUR  |                   |
|--------------------|-------------------|
| Strap Material     | Stainless steel   |
| Strap Colour       | Rose gold         |
| Case Material      | Stainless steel   |
| Case Colour        | Rose gold         |
| Case Surface       | Matted / Polished |
| Colour of the dial | Rose gold         |
| Stone type         | Zirconia          |
| Glass              | Mineral glass     |

| DETAILS         |                                  |
|-----------------|----------------------------------|
| Bezel           | Fixed                            |
| Case Bottom     | Stainless steel bottom (pressed) |
| Clasp           | Folding clasp                    |
| Water resistant | 3 ATM                            |