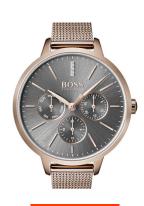

## Hugo Boss ladies' watch 1502424 Specifications

**BUY NOW** 

This document contains all the specifications for the Hugo Boss Symphony 1502424 ladies' watch. We at the DIALANDO® watch store offer a large selection of authentic watches from the best watch brands in the world.

| MATERIAL & COLOUR  |                   |
|--------------------|-------------------|
| Strap Material     | Stainless steel   |
| Strap Colour       | Rose gold         |
| Case Material      | Stainless steel   |
| Case Colour        | Rose gold         |
| Case Surface       | Polished / Matted |
| Colour of the dial | Black             |
| Stone type         | Glass crystal     |
| Glass              | Mineral glass     |

| DETAILS         |                                  |
|-----------------|----------------------------------|
| Bezel           | Fixed                            |
| Case Bottom     | Stainless steel bottom (pressed) |
| Clasp           | Pin buckle                       |
| Water resistant | 3 ATM                            |