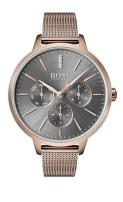

## Hugo Boss ladies' watch 1502424 Specifications

**BUY NOW** 

This document contains all the specifications for the Hugo Boss Symphony 1502424 ladies' watch. We at the DIALANDO® watch store offer a large selection of authentic watches from the best watch brands in the world.

| MATERIAL & COLOUR  |                   |
|--------------------|-------------------|
| Strap Material     | Stainless steel   |
| Strap Colour       | Rose gold         |
| Case Material      | Stainless steel   |
| Case Colour        | Rose gold         |
| Case Surface       | Polished / Matted |
| Colour of the dial | Black             |
| Stone type         | Glass crystal     |
| Glass              | Mineral glass     |

| DETAILS         |                                  |
|-----------------|----------------------------------|
| Bezel           | Fixed                            |
| Case Bottom     | Stainless steel bottom (pressed) |
| Clasp           | Pin buckle                       |
| Water resistant | 3 ATM                            |