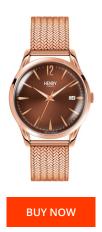

## Henry London ladies' watch HL39-M-0050 Specifications

This document contains all the specifications for the Henry London HL39-M-0050 ladies' watch. We at the DIALANDO® watch store offer a large selection of authentic watches from the best watch brands in the world.

| MATERIAL & COLOUR    |                 |
|----------------------|-----------------|
| Strap Material       | Stainless steel |
| Strap Colour         | Pink            |
| Colour of the dial   | Brown           |
| Glass                | Mineral glass   |
|                      |                 |
| DETAILS              |                 |
| <b>DETAILS</b> Clasp | Snap fastener   |