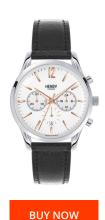

## Henry London ladies' watch HL39-CS-0009 Specifications

This document contains all the specifications for the Henry London HL39-CS-0009 ladies' watch. We at the DIALANDO® watch store offer a large selection of authentic watches from the best watch brands in the world.

| PRODUCT EXECUTION   |                    |
|---------------------|--------------------|
| Display Type        | Analogue           |
| Movement type       | Quartz (Battery)   |
| Functions           | Chronograph / Date |
| MEASURES            |                    |
| Case width [mm]     | 39                 |
| Case thickness [mm] | 13                 |

| MATERIAL & COLOUR  |                 |
|--------------------|-----------------|
| Strap Material     | Real leather    |
| Strap Colour       | Black           |
| Case Material      | Stainless steel |
| Case Colour        | Silver          |
| Case Surface       | Polished        |
| Colour of the dial | White           |
| Glass              | Mineral glass   |
|                    |                 |
| DETAILS            |                 |
| Clasp              | Pin buckle      |