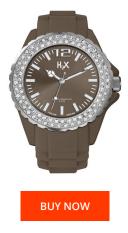

## **DIALANDO**<sup>®</sup>

Haurex ladies' watch SS382DM3 Specifications

This document contains all the specifications for the Haurex SS382DM3 ladies' watch. We at the DIALANDO® watch store offer a large selection of authentic watches from the best watch brands in the world. https://www.dialando.nl/

| Strap Material<br>Strap Colour<br>Colour of the dial<br>Glass | Rubber<br>Brown<br>Brown<br>Mineral glass |
|---------------------------------------------------------------|-------------------------------------------|
| Colour of the dial                                            | Brown                                     |
|                                                               |                                           |
| Glass                                                         | Mineral glass                             |
|                                                               |                                           |
|                                                               |                                           |
| DETAILS                                                       |                                           |
| Clasp                                                         | Buckle                                    |
| Water resistant                                               | 5 ATM                                     |
|                                                               |                                           |
|                                                               |                                           |
|                                                               |                                           |
|                                                               | Water resistant                           |