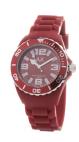

## Haurex ladies' watch SR382DR2 Specifications

**BUY NOW** 

This document contains all the specifications for the Haurex SR382DR2 ladies' watch. We at the DIALANDO® watch store offer a large selection of authentic watches from the best watch brands in the world.

| MATERIAL & COLOUR    |               |
|----------------------|---------------|
| Strap Material       | Rubber        |
| Strap Colour         | Red           |
| Colour of the dial   | Red           |
| Glass                | Mineral glass |
|                      |               |
| DETAILS              |               |
| <b>DETAILS</b> Clasp | Buckle        |