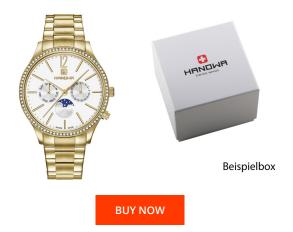

## **DIALANDO**<sup>®</sup>

Hanowa ladies' watch 16-7068.02.001 Specifications

This document contains all the specifications for the Hanowa Leandra 16-7068.02.001 ladies' watch. We at the DIALANDO® watch store offer a large selection of authentic watches from the best watch brands in the world. https://www.dialando.nl/

| MATERIAL & COLOUR  |                                |
|--------------------|--------------------------------|
| Strap Material     | Stainless steel                |
| Strap Colour       | Gold                           |
| Case Material      | Stainless steel                |
| Case Colour        | Gold                           |
| Case Surface       | Polished / Matted              |
| Colour of the dial | Silver                         |
| Glass              | Mineral glass / Hardened glass |

| PRODUCT EXECUTION |                                                  |
|-------------------|--------------------------------------------------|
| Display Type      | Analogue                                         |
| Movement type     | Quartz (Battery)                                 |
| Movement Name     | Ronda / 7061 / Swiss Made                        |
| Functions         | Minute / Hour / Day / Date / Second / Moon phase |
|                   |                                                  |

| DETAILS         |                                  |
|-----------------|----------------------------------|
| Bezel           | Fixed                            |
| Case Bottom     | Stainless steel bottom / Pressed |
| Clasp           | Folding clasp                    |
| Water resistant | 3 ATM                            |