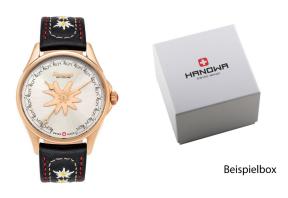

## Hanowa ladies' watch 16-6096.09.001.07 Specifications

**BUY NOW** 

This document contains all the specifications for the Hanowa 16-6096.09.001.07 ladies' watch. We at the DIALANDO® watch store offer a large selection of authentic watches from the best watch brands in the world.

https://www.dialando.nl/

| PRODUCT INFORMATION |                      |  |
|---------------------|----------------------|--|
| EAN                 | 7620958002241        |  |
| Gender              | Ladies               |  |
| Brand               | Hanowa               |  |
| Collection          | Edelweiß Damen 36 mm |  |
| Warranty [years]    | 2                    |  |

| PRODUCT EXECUTION        |                        |
|--------------------------|------------------------|
| Display Type             | Analogue               |
| Movement type            | Quartz (Battery)       |
| Movement Name            | Swiss Made             |
| Functions                | Hour / Second / Minute |
|                          |                        |
|                          |                        |
| MEASURES                 |                        |
| MEASURES Case width [mm] | 36                     |
|                          | 36<br>8                |
| Case width [mm]          |                        |

| MATERIAL & COLOUR  |                                  |
|--------------------|----------------------------------|
| Strap Material     | Real leather                     |
| Strap Colour       | Black                            |
| Case Material      | Stainless steel                  |
| Case Colour        | Rose gold                        |
| Case Surface       | Polished                         |
| Colour of the dial | Silver / Rose gold               |
| Glass              | Mineral glass                    |
| DETAILS            |                                  |
| Bezel              | Fixed                            |
| Case Bottom        | Stainless steel bottom (pressed) |
| Clasp              | Pin buckle                       |
| Water resistant    | 5 ATM                            |