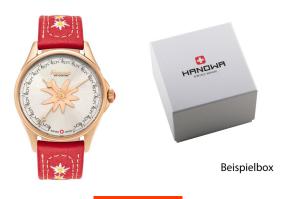

| PRODUCT INFORMATION |                      |  |
|---------------------|----------------------|--|
| EAN                 | 7620958002234        |  |
| Gender              | Ladies               |  |
| Brand               | Hanowa               |  |
| Collection          | Edelweiß Damen 36 mm |  |
| Warranty [years]    | 2                    |  |

| PRODUCT EXECUTION         |                        |
|---------------------------|------------------------|
| Display Type              | Analogue               |
| Movement type             | Quartz (Battery)       |
| Movement Name             | Swiss Made             |
| Functions                 | Second / Minute / Hour |
|                           |                        |
|                           |                        |
| MEASURES                  |                        |
| MEASURES  Case width [mm] | 36                     |
|                           | 36<br>8                |
| Case width [mm]           |                        |

| MATERIAL & COLOUR  |                                  |
|--------------------|----------------------------------|
| Strap Material     | Real leather                     |
| Strap Colour       | Red                              |
| Case Material      | Stainless steel                  |
| Case Colour        | Rose gold                        |
| Case Surface       | Polished                         |
| Colour of the dial | Silver / Rose gold               |
| Glass              | Mineral glass                    |
| DETAILS            |                                  |
| Bezel              | Fixed                            |
| Case Bottom        | Stainless steel bottom (pressed) |
| Clasp              | Pin buckle                       |
| Water resistant    | 5 ATM                            |