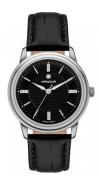

## Hanowa ladies' watch 16-6087.04.007 Specifications

Beispielbox

**BUY NOW** 

This document contains all the specifications for the Hanowa 16-6087.04.007 ladies' watch. We at the DIALANDO® watch store offer a large selection of authentic watches from the best watch brands in the world.

https://www.dialando.nl/

Case Bottom

Water resistant

Clasp

| PRODUCT INFORMATION |               |
|---------------------|---------------|
| EAN                 | 7620958001800 |
| Gender              | Ladies        |
| Brand               | Hanowa        |
| Collection          | Emilia        |
| Warranty [years]    | 2             |

| PRODUCT EXECUTION             |                        |
|-------------------------------|------------------------|
| Display Type                  | Analogue               |
| Movement type                 | Quartz (Battery)       |
| Movement Name                 | Swiss Made             |
| Functions                     | Hour / Second / Minute |
| MEASURES                      |                        |
| Case width [mm]               | 34                     |
| Case thickness [mm]           | 8                      |
| Lug width [mm]                | 18                     |
| Max. wrist circumference [mm] | 200                    |

| MATERIAL & COLOUR  |                   |
|--------------------|-------------------|
| Strap Material     | Real leather      |
| Strap Colour       | Black             |
| Case Material      | Stainless steel   |
| Case Colour        | Silver            |
| Case Surface       | Polished / Matted |
| Colour of the dial | Black             |
| Stone type         | Glass crystal     |
| Glass              | Mineral glass     |
|                    |                   |
| DETAILS            |                   |
| Bezel              | Fixed             |

Stainless steel bottom (pressed)

Pin buckle

5 ATM