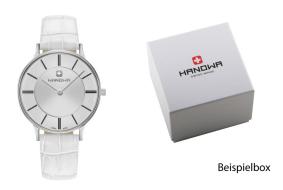

## Hanowa ladies' watch 16-6070.04.001.01 Specifications

**BUY NOW** 

This document contains all the specifications for the Hanowa 16-6070.04.001.01 ladies' watch. We at the DIALANDO® watch store offer a large selection of authentic watches from the best watch brands in the world.

| MATERIAL & COLOUR  |                                  |
|--------------------|----------------------------------|
| Strap Material     | Real leather                     |
| Strap Colour       | White                            |
| Case Material      | Stainless steel                  |
| Case Colour        | Silver                           |
| Case Surface       | Polished / Matted                |
| Colour of the dial | Silver                           |
| Glass              | Mineral glass                    |
|                    |                                  |
| DETAILS            |                                  |
| Bezel              | Fixed                            |
| Case Bottom        | Stainless steel bottom (pressed) |
| Clasp              | Pin buckle                       |
| Water resistant    | 3 ATM                            |