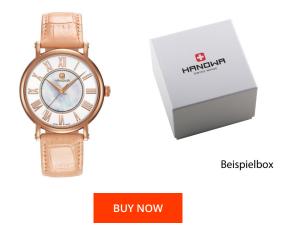

## **DIALANDO**<sup>®</sup>

Hanowa ladies' watch 16-6065.09.001 Specifications

This document contains all the specifications for the Hanowa 16-6065.09.001 ladies' watch. We at the DIALANDO® watch store offer a large selection of authentic watches from the best watch brands in the world. https://www.dialando.nl/

| PRODUCT INFORMATION |               |
|---------------------|---------------|
| EAN                 | 7612657091039 |
| Gender              | Ladies        |
| Brand               | Hanowa        |
| Collection          | Delia         |
| Warranty [years]    | 2             |

| MATERIAL & COLOUR  |                   |
|--------------------|-------------------|
| Strap Material     | Real leather      |
| Strap Colour       | Pink              |
| Case Material      | Stainless steel   |
| Case Colour        | Rose gold         |
| Case Surface       | Polished / Matted |
| Colour of the dial | Mother of pearl   |
| Glass              | Mineral glass     |

| PRODUCT EXECUTION |                        |
|-------------------|------------------------|
| Display Type      | Analogue               |
| Movement type     | Quartz (Battery)       |
| Movement Name     | Swiss Made             |
| Functions         | Hour / Second / Minute |
| MEASURES          |                        |
|                   |                        |

| Glass           | Mineral glass                    |
|-----------------|----------------------------------|
| DETAILS         |                                  |
| Bezel           | Fixed                            |
| Case Bottom     | Stainless steel bottom (pressed) |
| Clasp           | Pin buckle                       |
| Water resistant | 3 ATM                            |