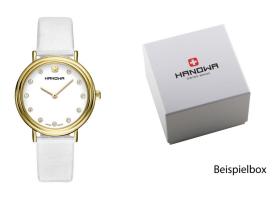

## Hanowa ladies' watch 16-6063.02.001 Specifications

**BUY NOW** 

This document contains all the specifications for the Hanowa 16-6063.02.001 ladies' watch. We at the DIALANDO® watch store offer a large selection of authentic watches from the best watch brands in the world.

| MATERIAL & COLOUR  |                                  |
|--------------------|----------------------------------|
| Strap Material     | Real leather                     |
| Strap Colour       | White                            |
| Case Material      | Stainless steel                  |
| Case Colour        | Gold                             |
| Case Surface       | Polished / Matted                |
| Colour of the dial | White                            |
| Stone type         | Zirconia                         |
| Glass              | Mineral glass                    |
| DETAILS            |                                  |
| Bezel              | Fixed                            |
| Case Bottom        | Stainless steel bottom (pressed) |
| Clasp              | Pin buckle                       |