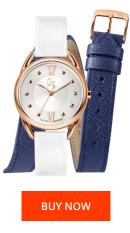

| PRODUCT INFORMATION |                  | MATER   | MATERIAL & COLOUR |                   |
|---------------------|------------------|---------|-------------------|-------------------|
| EAN                 | 0091661460661    | Strap M | Vaterial          | Synthetic leather |
| Gender              | Ladies           | Strap ( | Colour            | White             |
| Warranty [years]    | 2                | Colour  | of the dial       | Silver            |
|                     |                  | Glass   |                   | Mineral glass     |
|                     |                  |         |                   |                   |
| PRODUCT EXECUTION   |                  | DETAIL  | _S                |                   |
| Display Type        | Analogue         | Clasp   |                   | Buckle            |
| Movement type       | Quartz (Battery) | Water   | resistant         | 5 ATM             |
|                     |                  |         |                   |                   |
| MEASURES            |                  |         |                   |                   |
| Case width [mm]     | 32               |         |                   |                   |