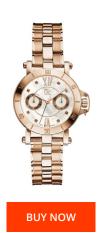

## Guess ladies' watch X74008L1S Specifications

This document contains all the specifications for the Guess X74008L1S ladies' watch. We at the DIALANDO® watch store offer a large selection of authentic watches from the best watch brands in the world.

| MATERIAL & COLOUR  |                 |
|--------------------|-----------------|
| Strap Material     | Stainless steel |
| Strap Colour       | Pink            |
| Colour of the dial | White           |
| Glass              | Mineral glass   |
|                    |                 |
| DETAILS            |                 |
| DETAILS  Clasp     | Snap fastener   |