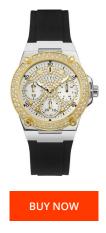

| PRODUCT INFORMATION           |                              |
|-------------------------------|------------------------------|
| EAN                           | 0091661507458                |
| Gender                        | Ladies                       |
| Brand                         | Guess                        |
| Collection                    | Zena                         |
| Warranty [years]              | 2                            |
| PRODUCT EXECUTION             |                              |
|                               |                              |
| Display Type                  | Analogue                     |
| Display Type<br>Movement type | Analogue<br>Quartz (Battery) |

| MATERIAL & COLOUR  |                 |
|--------------------|-----------------|
| Strap Material     | Silicone        |
| Strap Colour       | Black           |
| Case Material      | Stainless steel |
| Colour of the dial | White           |
| Glass              | Mineral glass   |
|                    |                 |
|                    |                 |