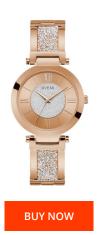

## Guess ladies' watch W1288L3 Specifications

This document contains all the specifications for the Guess W1288L3 ladies' watch. We at the DIALANDO® watch store offer a large selection of authentic watches from the best watch brands in the world.

| MATERIAL & COLOUR  |                 |
|--------------------|-----------------|
| Strap Material     | Stainless steel |
| Strap Colour       | Rose gold       |
| Case Material      | Stainless steel |
| Case Colour        | Rose gold       |
| Case Surface       | Polished        |
| Colour of the dial | Rose gold       |
| Stone type         | Zirconia        |
| Glass              | Mineral glass   |
|                    |                 |
| DETAILS            |                 |
| Clasp              | Clip clasp      |
| Water resistant    | 3 ATM           |